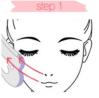

# Cheeks to facial contours

Switch to Microcurrent mode to help produce more defined features and firmer skin

hold your fingers against the touch plate when holding the massager. Slide the device down to

Sinde the device down to below your ear, with your chin positioned between the curves of the device.(3 times)

Switch to lon Skin Care mode to polish your skin, for a fully youthful, lustrous look, bringing your skin to life. Switch the masager to face the

other direction. Press the device closely along the

folds of your cheek at the sides of your nose, and slide upwards the front of your ear. Slowly pull and slide the device upwards for five seconds.(3 times)