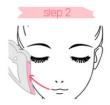

# Cheeks to facial contours

Switch to Microcurrent mode to help produce more defined features and firmer skin

hold your fingers against the touch plate when holding the massager. Slide the device down to

Sinde the device down to below your ear, with your chin positioned between the curves of the device.(3 times)

Switch to lon Skin Care mode to polish your skin, for a fully youthful, lustrous look, bringing your skin to life. Switch the masager to face the

other direction. Press the device closely along the

folds of your cheek at the sides of your nose, and slide upwards the front of your ear. Slowly pull and slide the device upwards for five seconds.(3 times)