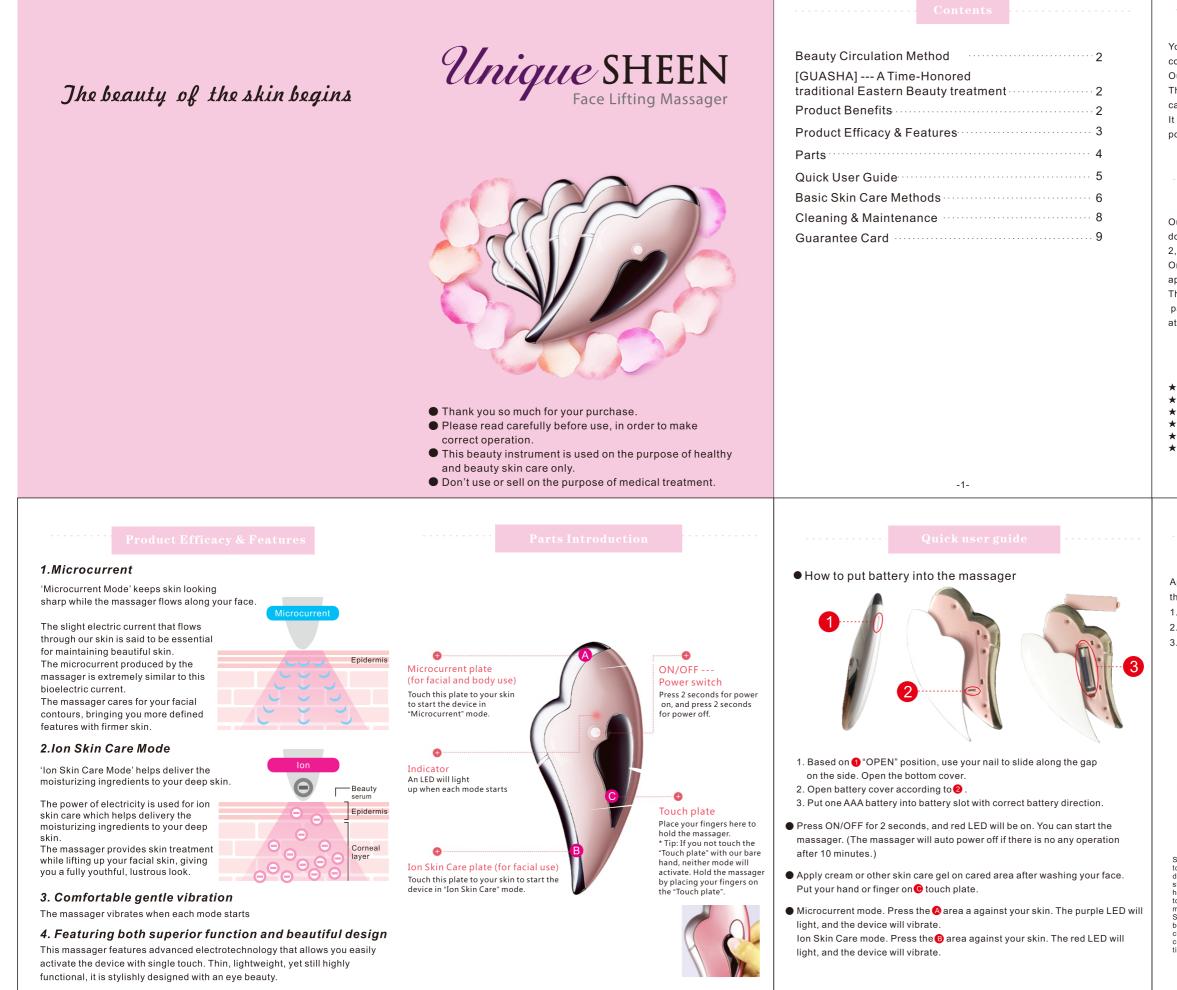

#### **Beauty Circulation Method**

- Your skin is constantly rejuvenating itself in order to remain in healthy condition.
- Our facial lifting massager is designed to focus especially on this cycle. This skin care device helps you to"press down" and "pull up" your skin while caring for it, bringing out your beauty even more.
- It is all about the Beauty Circulation Method- a method that brings you the polished, shiny skin you deserve.

## [GUASHA] --- A Time-Honored Traditional Eastern Beauty Treatment

Our lifting massager is a beauty treatment that uses a special place to press down and pull up the skin. This treatment is said to have been in use for over 2,000 years. The massager is a fusion of the wisdom of [Guasha] from the Orient with Microcurrent and Ion Skin Care electrotechnologies. These three approaches bring beauty to the inside and the outside of our skin.

#### Product Benefits

- ★ Skin tightening and pore shrink
- \* Decorate facial contour and remove the double chin
- Activate collagen cell, increase skin elasticity and whitening
- Fade out dark circles of the eye and remover the wrinkle of neck
- ★ Lymphatic detox with China [Guasha] way