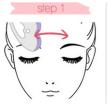

## Forehead

Slide the device gently left and right between your eyebrows. (back and forth, 3 times)

step 2 1 • (mus) --

Slide the device from above your eyebrows your hairline. Lift up the skin on the centre, right side. left side and your entire forehead while sliding, (3 times each)

Switch the massager to face the other direction. Press the device closely along the skin above your eyebrows, slide upwards towards your hairline. Slowly pull and slide the device upwards for five seconds. (3 times each)