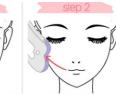

# Mouth

Slide the device from left to right, with your chin positioned between the two curves of the device. (back and forth, 3 times)

From the side of your mouth, slide the device upwards towards your temple, lifting up the skin of the corner of your mouth. (3 times)

-7-

Switch the massager up to face the other direction. Press the device closely along the folds of your

cheek at the sides of your nose, slide towards the side of your ear. Slowly pull and side the device upwards for five seconds. (3 times)