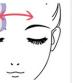

## Forehead

Slide the device gently left and right between your eyebrows. (back and forth, 3 times)

step 2 1 • (mus) --

Slide the device from above your eyebrows your hairline. Lift up the skin on the centre, right side. left side and your entire forehead while sliding, (3 times each)