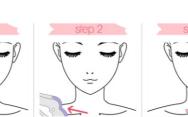

Neck

Slide the massager from the front of your ear, straight down towards your collarbones. (3 times) the side. (3 times)

Switch the massager to face the other direction. Press the device closely against your neck and slide down to your neckline. Slide slowly for five seconds. (3 times) Gently slide the device in a tracing motion across the top of your collarbone, from the middle towards